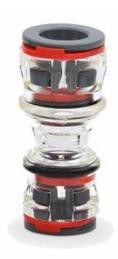

## Microduct Connector Reducer Clear 7/5

**FEATURES** 

- No tools needed
- A transparent body allows verification of the position of the microduct and population of the fibre
- Maximum installation pressure: 30 bar
- · Fluid: Compressed air with a blowing system
- · Microduct to connect: Polyethylene HDPE
- Year esteemed of life: 25 years

All straight connectors, end-stop connectors and reducing straight connectors are made with plastic materials compatible with substances present in the ground.

The connectors' robust design includes **IP68 protection** against water infiltration and resistance to high-pressure forces, allowing them to be used in **underground cable (DB) installation**.