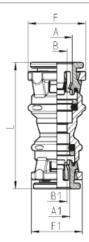

| PN       | MODEL                                 | PACKG |
|----------|---------------------------------------|-------|
| W2502-07 | Microduct Connector Reducer Clear 7/5 | 1     |

| DIMENSIONS         |    |    |     |     |      |      |      |            |                  |
|--------------------|----|----|-----|-----|------|------|------|------------|------------------|
| Mod.               | Α  | A1 | В   | B1  | F    | F1   | L    | Weight (g) | Package (pieces) |
| CV4582 5/3,5-3/2,1 | 5  | 3  | 3.5 | 2.1 | 16.5 | 10   | 35   | 4          | 100              |
| CV4582 7-5/3,5     | 7  | 5  | 3.5 | 3.5 | 16.5 | 12.5 | 40   | 4.5        | 100              |
| CV4582 10-7/5,5    | 10 | 7  | 5.5 | 5.5 | 20.5 | 16.5 | 44.5 | 6          | 100              |
| CV4582 10/5,5-8/5  | 10 | 8  | 5.5 | 5   | 20.5 | 17.5 | 45.5 | 5          | 100              |
| CV4582 12-10/8     | 12 | 10 | 8   | 8   | 23   | 20.5 | 50   | 10         | 100              |
| CV4582 14-12/10    | 14 | 12 | 10  | 10  | 25.5 | 23   | 55.5 | 14         | 100              |
| CV4582 16/12-14/10 | 16 | 12 | 14  | 10  | 25.5 | 23   | 55.5 | 15         | 50               |